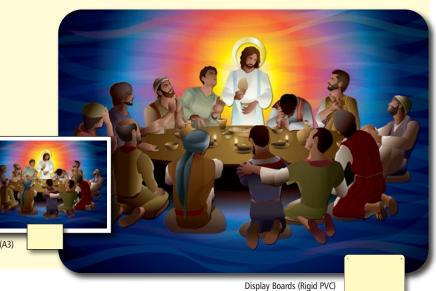

## The Last Supper

Display Boards (Indoor rigid PVC)

**Size: A2** (59.4 x 42cm w x h) £95 + £19 VAT / ORDER REF: FM1050A2

**Size:** AI (84.1 x 42cm w x h) £135 + £27 VAT / ORDER REF: FM1050A1

Poster

A3  $(42 \times 29.7cm)$   $(w \times h)$ 