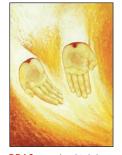

#### Stations of the Cross

Size: A3 (29.7 x 42cm) (Laminated)

Set of 20 posters (A3) £44.95 + 8.99 VAT / ORDER REF: BB21A3L

Single posters (A3) £3.95 + .79p VAT EACH / ORDER REF: (order by product code)

**BB01** Christ breaks the bread

**BB16** Jesus is crucified

**BB17** He is taken down from the cross

BB18 His body is laid in the tomb

BB19 On the third day He rose from the dead

BB20 Breaking the Bread in God's Kingdom