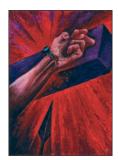

1 Jesus is condemned to death

2 Jesus takes up his Cross

3 Jesus falls for the first time

4 Jesus meets his mother

5 Simon of Cyrene

6 Veronica wipes the face of Jesus

7 Jesus falls the second time

8 The women of Jerusalem

9 Jesus falls the third time

10 Jesus is stripped

11 Jesus is nailed to the Cross

12 Jesus speaks to his mother

A Journey to the Cross - DVD

This DVD features a series of images with words and music, to reflect Christ's journey to the Cross, with artwork from 'The Footsteps of Christ'posters.